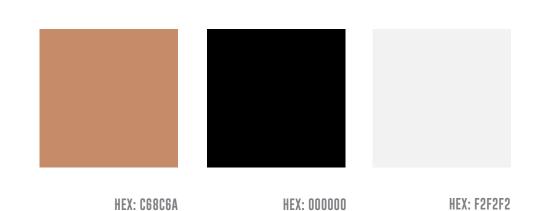

## LOGO

PRIMARY USE; MUST BE VERTICAL.

(

# ALTERNATE LOGOS

ALTERNATE VERSIONS ARE USED FOR SPECIALIZED NEEDS.

FULL COLOR COMBINATION MARK TEAL BLUE / BROWN

PRIMARY MARK USED IN MOST INSTANCES

FULL COLOR COMBINATION MARK BLACK/GRAY

USED ONLY FOR PÉT-NAT WINE LABELS. USES COPPER FOIL STAMP AND EMBOSSING

ONE COLOR COMBINATION MARK BLACK

USED FOR SHIPPING CARTONS
AND OTHER LIMITED
COLOR APPLICATIONS

ONE COLOR COMBINATION MARK BLACK OUTLINED

USED FOR SPECIALTY SITUATIONS ONLY