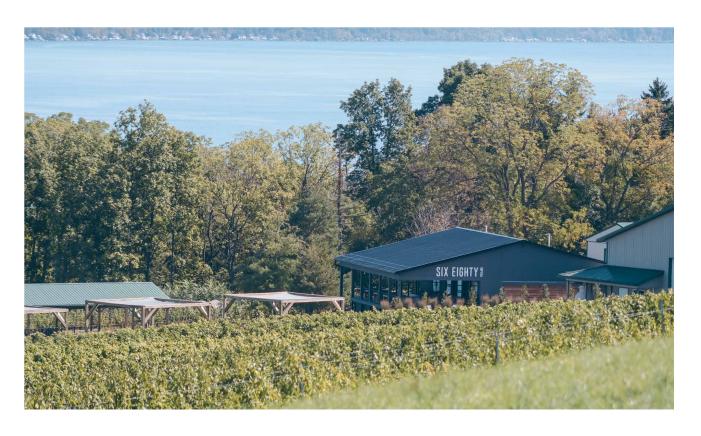

## LONGFORM DESCRIPTION

Founded in 2020 in New York's Finger Lakes region, Six Eighty Cellars is a boutique winery crafting small-batch, earthenware-aged wines in unexpected styles. Our Certified Sustainable estate vineyard on the west side of Cayuga Lake serves as the foundation for our innovative approach, blending ancient and modern techniques to capture the purest expression of the grape. We are committed to sustainability and minimal intervention, ensuring each wine reflects our respect for the environment and unique terroir. With a focus on personalized engagement, we invite our community and wine enthusiasts everywhere to discover something new and exciting.