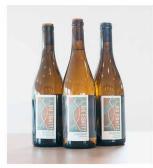

### SAVE \$10 WITH OUR CHARDONNAY BUNDLES

Taste through our select Chardonnavs and compare the unique profiles of wines aged in traditional French oak versus earthenware amphorae vessels.

SIX EIGHTY

#### A medium-bodied dry white wine, fermented in our most porous amphora vessel, with a savory palate of fresh watercress, chives and unripe cantaloupe.

#### OAKED CHARDONNAY

A classic, burgundian style Chardonnay with a voluptuous palate and beautifully integrated oak and balanced acidity.

CHARDONNAY TERRACOTTA

#### CHARDONNAY CLAYVER

A mineral-driven dry white wine reminiscent of rain on a warm summer day. Bright and focused palate, with notes of tart green apple and wet stone.

LEARN MORE