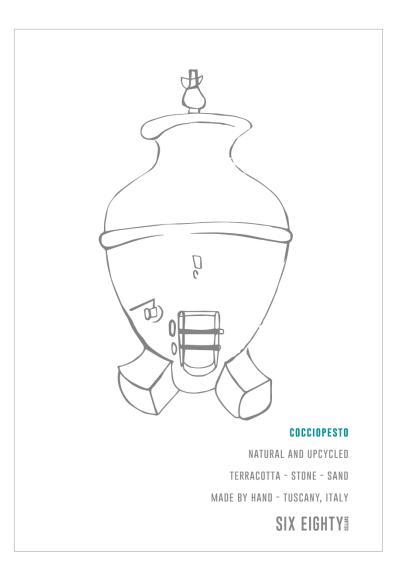

## AMPHORAE AGED

At Six Eighty Cellars, ancient-style amphora vessels meets unconventional approaches. Since