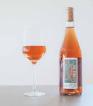

## **ACCENT COLORS**

**USED SPARINGLY** COPPER IS USED ON PET NAT LABELS. BLACK FOR ARCHITECTURA AND PHYSICAL FEATURES. #F2F2F2 FOR BACKGROUND AND WEB FOOTER

# ALTERNATE LOGOS

ALTERNATE VERSIONS ARE USED FOR SPECIALIZED NEEDS.

FULL COLOR COMBINATION MARK TEAL BLUE / BROWN

PRIMARY MARK USED IN MOST INSTANCES

FULL COLOR COMBINATION MARK BLACK/GRAY

USED ONLY FOR PÉT-NAT WINE LABELS. USES COPPER FOIL STAMP AND EMBOSSING