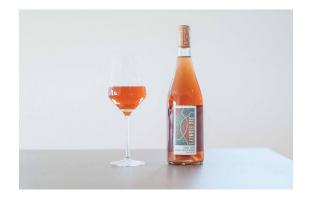

## **ACCENT COLORS**

**USED SPARINGLY** COPPER IS USED ON PET NAT LABELS. BLACK FOR ARCHITECTURA AND PHYSICAL FEATURES. #F2F2F2 FOR BACKGROUND AND WEB FOOTER

# ALTERNATE LOGOS

ALTERNATE VERSIONS ARE USED FOR SPECIALIZED NEEDS.

FULL COLOR COMBINATION MARK TEAL BLUE / BROWN

PRIMARY MARK USED IN MOST INSTANCES

FULL COLOR COMBINATION MARK BLACK/GRAY

USED ONLY FOR PÉT-NAT WINE LABELS. USES COPPER FOIL STAMP AND EMBOSSING